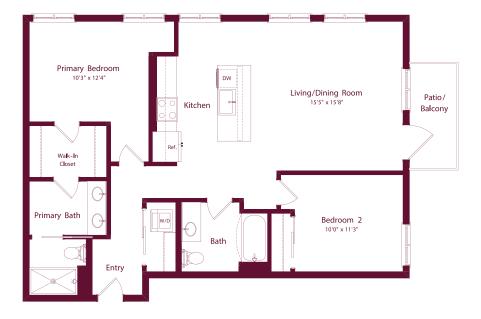

## JOIN A CENTURY OF SLABTOWN GREATNESS

| PLAN | 2 BEDROOM                 | APT #       |
|------|---------------------------|-------------|
| D9   | 2 BATHROOM<br>1,122 SQ FT | RENTAL RATE |

M

This plan is an artist's rendering for illustrative purposes only and may not be to scale. All dimensions and distances are approximate. Actual product and specifications may vary in dimension or detail. Prices and availability are subject to change. Rent is based on monthly frequency. Additional fees may apply, such as but not limited to package delivery, trash, water, amenities, etc. Please see a representative for details.