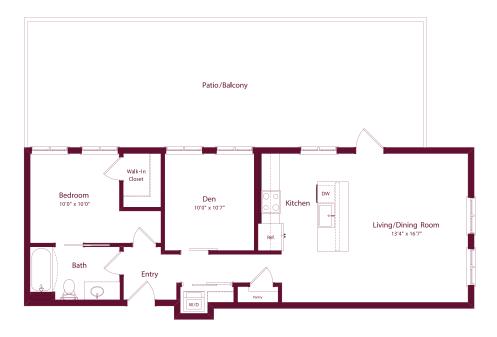

## JOIN A CENTURY OF SLABTOWN GREATNESS

| PLAN      | 1 BEDROOM               | APT #       |
|-----------|-------------------------|-------------|
| <b>C9</b> | 1 BATHROOM<br>960 SQ FT | RENTAL RATE |