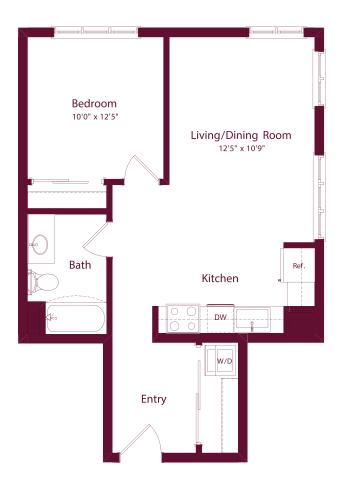

## JOIN A CENTURY OF SLABTOWN GREATNESS

| PLAN      | 1 BEDROOM  | APT #       |
|-----------|------------|-------------|
| <b>C7</b> | 1 BATHROOM | RENTAL RATE |
| 61        | 736 SQ FT  |             |
|           |            |             |