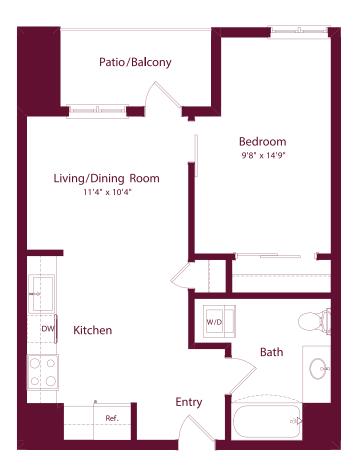

## JOIN A CENTURY OF SLABTOWN GREATNESS

| PLAN       | 1 BEDROOM               | APT #       |
|------------|-------------------------|-------------|
| <b>C</b> 3 | 1 BATHROOM<br>595 SQ FT | RENTAL RATE |

(Ĥ)

This plan is an artist's rendering for illustrative purposes only and may not be to scale. All dimensions and distances are approximate. Actual product and specifications may vary in dimension or detail. Prices and availability are subject to change. Rent is based on monthly frequency. Additional fees may apply, such as but not limited to package delivery, trash, water, amenities, etc. Please see a representative for details.